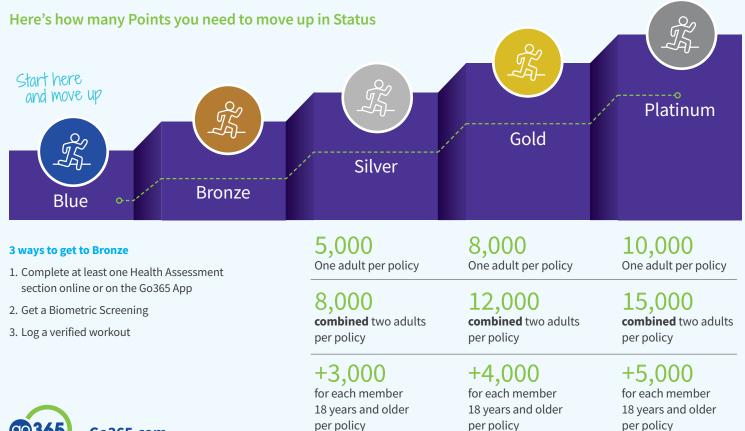

### More Points. Higher Status.

Earning Points pays off big with higher Status levels. Get your spouse and kids involved too and see how fast you can move up in Status.

Adult children can only move a family out of Blue Status by completing a verified workout.

Reach Silver Status Completing your Health Assessment and getting your Biometric Screening gives you a great start toward earning 5,000 Points toward Silver Status. Here's an example of how you can earn 5,000 Points:

| Health Assessment<br>First Step Health Assessment<br>Biometric Screening<br>Basketball league<br>Blood donation (x3)<br>Flu shot<br>Daily step (10,000 per day for 30 days)<br>First verified workout of program year<br>Calculator (x4)<br>CPR certification | 500<br>500<br>2,000<br>350<br>150<br>200<br>300<br>750<br>300<br>125 | <b>5,000</b><br><b>Points total</b><br>(individual plan) |
|---------------------------------------------------------------------------------------------------------------------------------------------------------------------------------------------------------------------------------------------------------------|----------------------------------------------------------------------|----------------------------------------------------------|
|---------------------------------------------------------------------------------------------------------------------------------------------------------------------------------------------------------------------------------------------------------------|----------------------------------------------------------------------|----------------------------------------------------------|