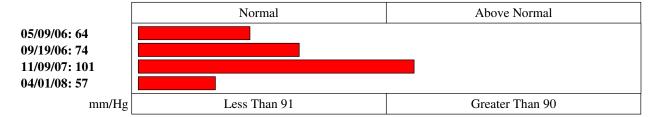

# **GRAPHICAL SUMMARY**

Name: Male Student Teacher: Report Date: 02/13/09

ID: 000090354 Period: Test Dates: 05/09/06; 09/19/06; Age: 16

11/09/07; 04/01/08

### **BIOMETRICS - Height**



## **BIOMETRICS - Weight**



## **BIOMETRICS - Body Mass Index**



# **BLOOD PRESSURE - Systolic**



#### **BLOOD PRESSURE - Diastolic**



## **BLOOD PRESSURE - Resting Heart Rate**



### **CARDIOVASCULAR - FitnessGram 1 mile run**



#### **BICEP STRENGTH**



# **STRENGTH - FitnessGram Paced Curl-Ups**



### STRENGTH - FitnessGram Trunk Lift

05/09/06: 12 09/19/06: 12 11/09/07: 12 04/01/08: 12



## **STRENGTH - FitnessGram Push-Ups**

05/09/06: 30 09/19/06: 24 11/09/07: 30 04/01/08: 29



## STRENGTH - President's Challenge 1 Minute Curl-Ups

05/09/06: 37 09/19/06: 40 11/09/07: 40 04/01/08: 31



# FLEXIBILITY - Sit & Reach (Youth)

05/09/06: 8.1 09/19/06: 12.4 11/09/07: 9.8 04/01/08: 14.4



### **BODY COMPOSITION**

05/09/06: 10.2 11/09/07: 17.2 04/01/08: 16.0



## **OVERALL FITNESS**