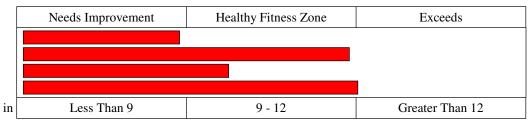

est Dates: 05/09/06; 09/19/06; Age: 16

11/09/07; 04/01/08

### **BIOMETRICS - Height**



## **BIOMETRICS - Weight**



## **BIOMETRICS - Body Mass Index**



# **BLOOD PRESSURE - Systolic**



#### **BLOOD PRESSURE - Diastolic**



## **BLOOD PRESSURE - Resting Heart Rate**



### **CARDIOVASCULAR - FitnessGram 1 mile run**



#### **BICEP STRENGTH**



# **STRENGTH - FitnessGram Paced Curl-Ups**



### STRENGTH - FitnessGram Trunk Lift

05/09/06: 12 09/19/06: 12 11/09/07: 12 04/01/08: 12



## **STRENGTH - FitnessGram Push-Ups**

05/09/06: 30 09/19/06: 24 11/09/07: 30 04/01/08: 29



## STRENGTH - President's Challenge 1 Minute Curl-Ups

05/09/06: 37 09/19/06: 40 11/09/07: 40 04/01/08: 31



# FLEXIBILITY - Sit & Reach (Youth)

05/09/06: 8.1 09/19/06: 12.4 11/09/07: 9.8 04/01/08: 14.4



### **BODY COMPOSITION**

05/09/06: 10.2 11/09/07: 17.2 04/01/08: 16.0



## **OVERALL FITNESS**