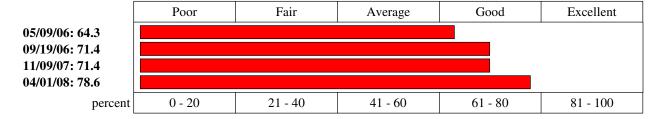

ETRICS - Weight**



## **BIOMETRICS - Body Mass Index**



# **BLOOD PRESSURE - Systolic**



#### **BLOOD PRESSURE - Diastolic**



## **BLOOD PRESSURE - Resting Heart Rate**



### **CARDIOVASCULAR - FitnessGram 1 mile run**



#### **BICEP STRENGTH**



# **STRENGTH - FitnessGram Paced Curl-Ups**



### STRENGTH - FitnessGram Trunk Lift

05/09/06: 12 09/19/06: 12 11/09/07: 12 04/01/08: 12



## **STRENGTH - FitnessGram Push-Ups**

05/09/06: 30 09/19/06: 24 11/09/07: 30 04/01/08: 29



## STRENGTH - President's Challenge 1 Minute Curl-Ups

05/09/06: 37 09/19/06: 40 11/09/07: 40 04/01/08: 31



# FLEXIBILITY - Sit & Reach (Youth)

05/09/06: 8.1 09/19/06: 12.4 11/09/07: 9.8 04/01/08: 14.4



### **BODY COMPOSITION**

05/09/06: 10.2 11/09/07: 17.2 04/01/08: 16.0



## **OVERALL FITNESS**