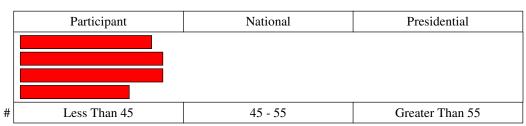

## STRENGTH - President's Challenge 1 Minute Curl-Ups

05/09/06: 37 09/19/06: 40 11/09/07: 40 04/01/08: 31