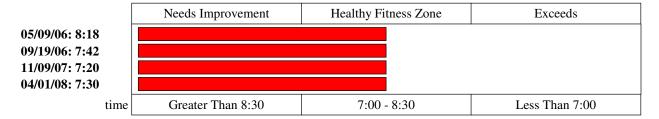

# **GRAPHICAL SUMMARY**

Name: Male Student Teacher: Report Date: 02/13/09

ID: 000090354 Period: Test Dates: 05/09/06; 09/19/06; Age: 16

11/09/07; 04/01/08

### **BIOMETRICS - Height**



## **BIOMETRICS - Weight**



## **BIOMETRICS - Body Mass Index**



# **BLOOD PRESSURE - Systolic**



#### **BLOOD PRESSURE - Diastolic**



## **BLOOD PRESSURE - Resting Heart Rate**



### **CARDIOVASCULAR - FitnessGram 1 mile run**



#### **BICEP STRENGTH**



# **STRENGTH - FitnessGram Paced Curl-Ups**



### STRENGTH - FitnessGram Trunk Lift

05/09/06: 12 09/19/06: 12 11/09/07: 12 04/01/08: 12



## **STRENGTH - FitnessGram Push-Ups**

05/09/06: 30 09/19/06: 24 11/09/07: 30 04/01/08: 29



## STRENGTH - President's Challenge 1 Minute Curl-Ups

05/09/06: 37 09/19/06: 40 11/09/07: 40 04/01/08: 31



# FLEXIBILITY - Sit & Reach (Youth)

05/09/06: 8.1 09/19/06: 12.4 11/09/07: 9.8 04/01/08: 14.4



### **BODY COMPOSITION**

05/09/06: 10.2 11/09/07: 17.2 04/01/08: 16.0



## **OVERALL FITNESS**