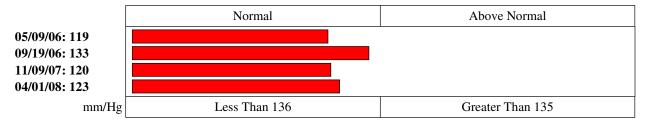

# **GRAPHICAL SUMMARY**

Name: Male Student Teacher: Report Date: 02/13/09

ID: 000090354 Period: Test Dates: 05/09/06; 09/19/06; Age: 16

11/09/07; 04/01/08

### **BIOMETRICS - Height**



## **BIOMETRICS - Weight**



## **BIOMETRICS - Body Mass Index**



# **BLOOD PRESSURE - Systolic**



#### **BLOOD PRESSURE - Diastolic**



## **BLOOD PRESSURE - Resting Heart Rate**



### **CARDIOVASCULAR - FitnessGram 1 mile run**



#### **BICEP STRENGTH**



# **STRENGTH - FitnessGram Paced Curl-Ups**



### STRENGTH - FitnessGram Trunk Lift

05/09/06: 12 09/19/06: 12 11/09/07: 12 04/01/08: 12



## **STRENGTH - FitnessGram Push-Ups**

05/09/06: 30 09/19/06: 24 11/09/07: 30 04/01/08: 29



## STRENGTH - President's Challenge 1 Minute Curl-Ups

05/09/06: 37 09/19/06: 40 11/09/07: 40 04/01/08: 31



# FLEXIBILITY - Sit & Reach (Youth)

05/09/06: 8.1 09/19/06: 12.4 11/09/07: 9.8 04/01/08: 14.4



### **BODY COMPOSITION**

05/09/06: 10.2 11/09/07: 17.2 04/01/08: 16.0



## **OVERALL FITNESS**