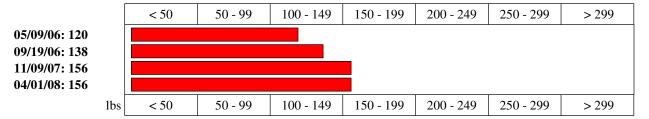

# **GRAPHICAL SUMMARY**

Name: Male Student Teacher: Report Date: 02/13/09

ID: 000090354 Period: Test Dates: 05/09/06; 09/19/06; Age: 16

11/09/07; 04/01/08

### **BIOMETRICS - Height**



## **BIOMETRICS - Weight**



## **BIOMETRICS - Body Mass Index**



# **BLOOD PRESSURE - Systolic**



#### **BLOOD PRESSURE - Diastolic**



## **BLOOD PRESSURE - Resting Heart Rate**



### **CARDIOVASCULAR - FitnessGram 1 mile run**



#### **BICEP STRENGTH**



# **STRENGTH - FitnessGram Paced Curl-Ups**



### STRENGTH - FitnessGram Trunk Lift

05/09/06: 12 09/19/06: 12 11/09/07: 12 04/01/08: 12



## **STRENGTH - FitnessGram Push-Ups**

05/09/06: 30 09/19/06: 24 11/09/07: 30 04/01/08: 29



## STRENGTH - President's Challenge 1 Minute Curl-Ups

05/09/06: 37 09/19/06: 40 11/09/07: 40 04/01/08: 31



# FLEXIBILITY - Sit & Reach (Youth)

05/09/06: 8.1 09/19/06: 12.4 11/09/07: 9.8 04/01/08: 14.4



### **BODY COMPOSITION**

05/09/06: 10.2 11/09/07: 17.2 04/01/08: 16.0



## **OVERALL FITNESS**