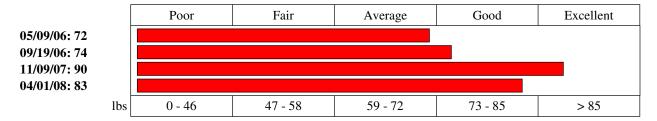

# **GRAPHICAL SUMMARY**

Name: Male Student Teacher: Report Date: 02/13/09

ID: 000090354 Period: Test Dates: 05/09/06; 09/19/06; Age: 16

11/09/07; 04/01/08

### **BIOMETRICS - Height**



## **BIOMETRICS - Weight**



## **BIOMETRICS - Body Mass Index**



# **BLOOD PRESSURE - Systolic**



#### **BLOOD PRESSURE - Diastolic**



## **BLOOD PRESSURE - Resting Heart Rate**



### **CARDIOVASCULAR - FitnessGram 1 mile run**



#### **BICEP STRENGTH**



# **STRENGTH - FitnessGram Paced Curl-Ups**



### STRENGTH - FitnessGram Trunk Lift

05/09/06: 12 09/19/06: 12 11/09/07: 12 04/01/08: 12



## **STRENGTH - FitnessGram Push-Ups**

05/09/06: 30 09/19/06: 24 11/09/07: 30 04/01/08: 29



## STRENGTH - President's Challenge 1 Minute Curl-Ups

05/09/06: 37 09/19/06: 40 11/09/07: 40 04/01/08: 31



# FLEXIBILITY - Sit & Reach (Youth)

05/09/06: 8.1 09/19/06: 12.4 11/09/07: 9.8 04/01/08: 14.4



### **BODY COMPOSITION**

05/09/06: 10.2 11/09/07: 17.2 04/01/08: 16.0



## **OVERALL FITNESS**