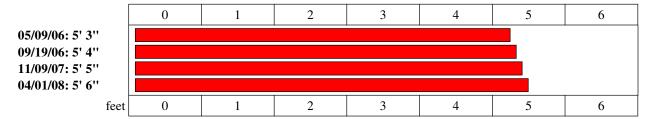

# **GRAPHICAL SUMMARY**

Name: Male Student Teacher: Report Date: 02/13/09

ID: 000090354 Period: Test Dates: 05/09/06; 09/19/06; Age: 16

11/09/07; 04/01/08

### **BIOMETRICS - Height**



## **BIOMETRICS - Weight**



## **BIOMETRICS - Body Mass Index**



# **BLOOD PRESSURE - Systolic**



#### **BLOOD PRESSURE - Diastolic**



## **BLOOD PRESSURE - Resting Heart Rate**



### **CARDIOVASCULAR - FitnessGram 1 mile run**



#### **BICEP STRENGTH**



# **STRENGTH - FitnessGram Paced Curl-Ups**



### STRENGTH - FitnessGram Trunk Lift

05/09/06: 12 09/19/06: 12 11/09/07: 12 04/01/08: 12



## **STRENGTH - FitnessGram Push-Ups**

05/09/06: 30 09/19/06: 24 11/09/07: 30 04/01/08: 29



## STRENGTH - President's Challenge 1 Minute Curl-Ups

05/09/06: 37 09/19/06: 40 11/09/07: 40 04/01/08: 31



# FLEXIBILITY - Sit & Reach (Youth)

05/09/06: 8.1 09/19/06: 12.4 11/09/07: 9.8 04/01/08: 14.4



### **BODY COMPOSITION**

05/09/06: 10.2 11/09/07: 17.2 04/01/08: 16.0



## **OVERALL