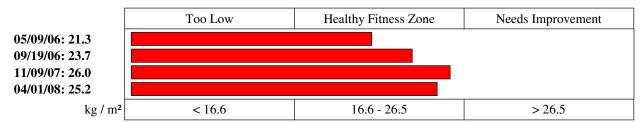

# **GRAPHICAL SUMMARY**

Name: Male Student Teacher: Report Date: 02/13/09

ID: 000090354 Period: Test Dates: 05/09/06; 09/19/06; Age: 16

11/09/07; 04/01/08

### **BIOMETRICS - Height**



## **BIOMETRICS - Weight**



## **BIOMETRICS - Body Mass Index**



# **BLOOD PRESSURE - Systolic**



#### **BLOOD PRESSURE - Diastolic**



## **BLOOD PRESSURE - Resting Heart Rate**



### **CARDIOVASCULAR - FitnessGram 1 mile run**



#### **BICEP STRENGTH**



# **STRENGTH - FitnessGram Paced Curl-Ups**



### STRENGTH - FitnessGram Trunk Lift

05/09/06: 12 09/19/06: 12 11/09/07: 12 04/01/08: 12



## **STRENGTH - FitnessGram Push-Ups**

05/09/06: 30 09/19/06: 24 11/09/07: 30 04/01/08: 29



## STRENGTH - President's Challenge 1 Minute Curl-Ups

05/09/06: 37 09/19/06: 40 11/09/07: 40 04/01/08: 31



# FLEXIBILITY - Sit & Reach (Youth)

05/09/06: 8.1 09/19/06: 12.4 11/09/07: 9.8 04/01/08: 14.4



### **BODY COMPOSITION**

05/09/06: 10.2 11/09/07: 17.2 04/01/08: 16.0



## **OVERALL FITNESS**