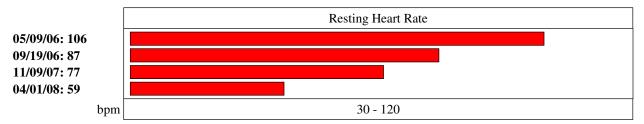

# **GRAPHICAL SUMMARY**

Name: Male Student Teacher: Report Date: 02/13/09

ID: 000090354 Period: Test Dates: 05/09/06; 09/19/06; Age: 16

11/09/07; 04/01/08

### **BIOMETRICS - Height**



## **BIOMETRICS - Weight**



## **BIOMETRICS - Body Mass Index**



# **BLOOD PRESSURE - Systolic**



#### **BLOOD PRESSURE - Diastolic**



## **BLOOD PRESSURE - Resting Heart Rate**



### **CARDIOVASCULAR - FitnessGram 1 mile run**



#### **BICEP STRENGTH**



# **STRENGTH - FitnessGram Paced Curl-Ups**



### STRENGTH - FitnessGram Trunk Lift

05/09/06: 12 09/19/06: 12 11/09/07: 12 04/01/08: 12



## **STRENGTH - FitnessGram Push-Ups**

05/09/06: 30 09/19/06: 24 11/09/07: 30 04/01/08: 29



## STRENGTH - President's Challenge 1 Minute Curl-Ups

05/09/06: 37 09/19/06: 40 11/09/07: 40 04/01/08: 31



# FLEXIBILITY - Sit & Reach (Youth)

05/09/06: 8.1 09/19/06: 12.4 11/09/07: 9.8 04/01/08: 14.4



### **BODY COMPOSITION**

05/09/06: 10.2 11/09/07: 17.2 04/01/08: 16.0



## **OVERALL FITNESS**