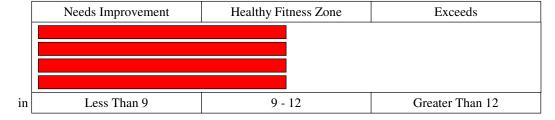

# **GRAPHICAL SUMMARY**

Name: Male Student Teacher: Report Date: 02/13/09

ID: 000090354 Period: Test Dates: 05/09/06; 09/19/06; Age: 16

11/09/07; 04/01/08

### **BIOMETRICS - Height**



## **BIOMETRICS - Weight**



## **BIOMETRICS - Body Mass Index**



# **BLOOD PRESSURE - Systolic**



#### **BLOOD PRESSURE - Diastolic**



## **BLOOD PRESSURE - Resting Heart Rate**



### **CARDIOVASCULAR - FitnessGram 1 mile run**



#### **BICEP STRENGTH**



# **STRENGTH - FitnessGram Paced Curl-Ups**



### STRENGTH - FitnessGram Trunk Lift

05/09/06: 12 09/19/06: 12 11/09/07: 12 04/01/08: 12



## **STRENGTH - FitnessGram Push-Ups**

05/09/06: 30 09/19/06: 24 11/09/07: 30 04/01/08: 29



## STRENGTH - President's Challenge 1 Minute Curl-Ups

05/09/06: 37 09/19/06: 40 11/09/07: 40 04/01/08: 31



# FLEXIBILITY - Sit & Reach (Youth)

05/09/06: 8.1 09/19/06: 12.4 11/09/07: 9.8 04/01/08: 14.4



### **BODY COMPOSITION**

05/09/06: 10.2 11/09/07: 17.2 04/01/08: 16.0



## **OVERALL FITNESS**