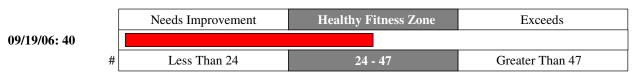

# **GRAPHICAL SUMMARY**

Name: Male Student Teacher: Report Date: 02/13/09

ID: 000090354 Period: Test Dates: 05/09/06; 09/19/06; Age: 16

11/09/07; 04/01/08

### **BIOMETRICS - Height**



## **BIOMETRICS - Weight**



## **BIOMETRICS - Body Mass Index**



# **BLOOD PRESSURE - Systolic**



#### **BLOOD PRESSURE - Diastolic**



## **BLOOD PRESSURE - Resting Heart Rate**



### **CARDIOVASCULAR - FitnessGram 1 mile run**



#### **BICEP STRENGTH**



# **STRENGTH - FitnessGram Paced Curl-Ups**



### STRENGTH - FitnessGram Trunk Lift

05/09/06: 12 09/19/06: 12 11/09/07: 12 04/01/08: 12



## **STRENGTH - FitnessGram Push-Ups**

05/09/06: 30 09/19/06: 24 11/09/07: 30 04/01/08: 29



## STRENGTH - President's Challenge 1 Minute Curl-Ups

05/09/06: 37 09/19/06: 40 11/09/07: 40 04/01/08: 31



# FLEXIBILITY - Sit & Reach (Youth)

05/09/06: 8.1 09/19/06: 12.4 11/09/07: 9.8 04/01/08: 14.4



### **BODY COMPOSITION**

05/09/06: 10.2 11/09/07: 17.2 04/01/08: 16.0



## **OVERALL FITNESS**