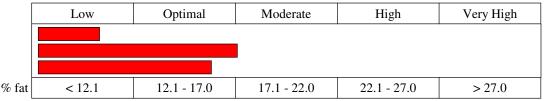

CS - Height**



## **BIOMETRICS - Weight**



## **BIOMETRICS - Body Mass Index**



# **BLOOD PRESSURE - Systolic**



#### **BLOOD PRESSURE - Diastolic**



## **BLOOD PRESSURE - Resting Heart Rate**



### **CARDIOVASCULAR - FitnessGram 1 mile run**



#### **BICEP STRENGTH**



# **STRENGTH - FitnessGram Paced Curl-Ups**



### STRENGTH - FitnessGram Trunk Lift

05/09/06: 12 09/19/06: 12 11/09/07: 12 04/01/08: 12



## **STRENGTH - FitnessGram Push-Ups**

05/09/06: 30 09/19/06: 24 11/09/07: 30 04/01/08: 29



## STRENGTH - President's Challenge 1 Minute Curl-Ups

05/09/06: 37 09/19/06: 40 11/09/07: 40 04/01/08: 31



# FLEXIBILITY - Sit & Reach (Youth)

05/09/06: 8.1 09/19/06: 12.4 11/09/07: 9.8 04/01/08: 14.4



### **BODY COMPOSITION**

05/09/06: 10.2 11/09/07: 17.2 04/01/08: 16.0



## **OVERALL FITNESS**