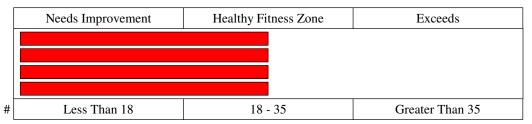

# **GRAPHICAL SUMMARY**

Name: Male Student Teacher: Report Date: 02/13/09

ID: 000090354 Period: Test Dates: 05/09/06; 09/19/06; Age: 16

11/09/07; 04/01/08

### **BIOMETRICS - Height**



## **BIOMETRICS - Weight**



## **BIOMETRICS - Body Mass Index**



# **BLOOD PRESSURE - Systolic**



#### **BLOOD PRESSURE - Diastolic**



## **BLOOD PRESSURE - Resting Heart Rate**



### **CARDIOVASCULAR - FitnessGram 1 mile run**



#### **BICEP STRENGTH**



# **STRENGTH - FitnessGram Paced Curl-Ups**



### STRENGTH - FitnessGram Trunk Lift

05/09/06: 12 09/19/06: 12 11/09/07: 12 04/01/08: 12



## **STRENGTH - FitnessGram Push-Ups**

05/09/06: 30 09/19/06: 24 11/09/07: 30 04/01/08: 29



## STRENGTH - President's Challenge 1 Minute Curl-Ups

05/09/06: 37 09/19/06: 40 11/09/07: 40 04/01/08: 31



# FLEXIBILITY - Sit & Reach (Youth)

05/09/06: 8.1 09/19/06: 12.4 11/09/07: 9.8 04/01/08: 14.4



### **BODY COMPOSITION**

05/09/06: 10.2 11/09/07: 17.2 04/01/08: 16.0



## **OVERALL FITNESS**